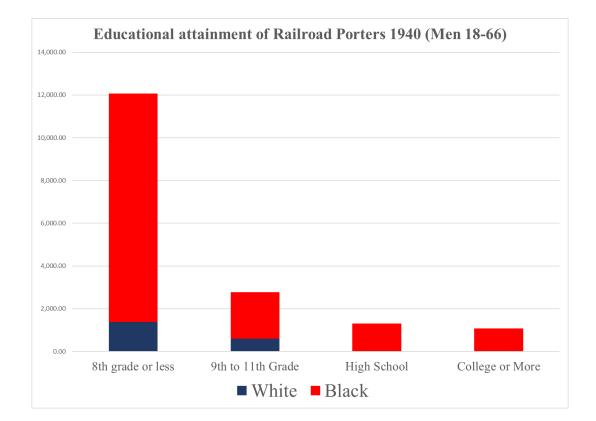

ation with respect to seniority rights and has been damaged thereby. The relief asked is a declaratory judgment to the effect that the brotherhood as bargaining representative is bound to represent fairly and without discrimination all members of the craft, an injunction restraining the defendants from giving effect to the trade agreement in so far as it discriminates against Negro firemen and restraining the brotherhood from acting as bargaining representative of Negro firemen so long as it refuses to represent them fairly and impartially, an award against the <u>brotherhood to reamages sustained by plainteff</u>, and an order that plaintiff be restored to the position to which he would be entitled by seniority in absence of the contract.







## Education and Race of Railroad Porters





Department of Economics

### HOWARD UNIVERSITY



### Is technology a force to enhance meritocracy? Was it ever?: 325<sup>th</sup> Field Signal Battalion









## 325<sup>th</sup> Field Signal Battalion

- Organized at Camp Sherman, Chillicothe, Ohio
- June 10, 1918 embark for Europe from Hoboken, New Jersey
- 440 men
- Company A—radio company
- Company B—wire company
- Company C—outpost company









# Dispatches were sent from Europe on the heroism of the Black troops

The first test of real courage given the men, and their first introduction into teal fighting, in addition to stringing wires, and sending and receiving radio messages, came on the afternoon of September 27th, when a party of liaison men, including the Colonel and Liout. Perbert, latter being Colored, advanced be