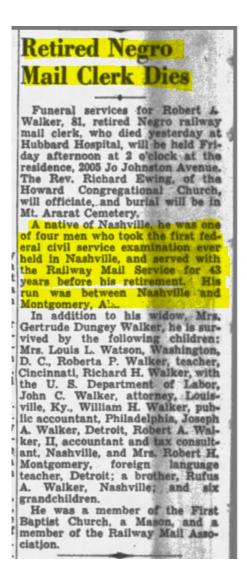

## Another dispatch of the heroism of the 325<sup>th</sup> under fire

In writing the "finis" to this brief mention of this umportant army unit made up of young Colored men it is fitting that I tell of the particular work done by the boys of the 1st. Platoon on the first day of the Netz battle. Shortly after the barrage was lifted, the big guns of the enemy began shelling Pont-a-Mousson. The first shells, as I vividly recall, hit on the edge of the city, and then gradually they began peppering the Signal Battalion's station. Sergeant Rufus B. Atwood, of the 1st. Platoon, was seated in the cellar near the switchboard: Private Edgar White was operating the swetchboard, and Private Clark the buzzershone. Several officers and men were standing in the "dugout" cellar. Suddenly a German shell struck the top, passed through the ceiling and wall, and exploded, making havor of the cellar. Lieut. Walker, Colored, who arrived just at this time, displayed admirable courage, he took immediate charge, and directed things. Sergeant Atwood tried out the switchboard, and found all lines broken. He found, on trying it, the buzzerphone out. Private White then received orders to stay on the switchboard, and Corporal Adolphus Johnson on the buzzarphone. The 12 drop monocord board was nailed up by fitte, and then began the connecting up of the lines from the outside to the monocord board. All this time the shelling, around this point, by the Germans was fierce and deadly- shells hitting all around the boys; struck a nearby amunition dumo causing the exclosion of thousands of rounds of amunition, which caused a toriffic shock and all lights to be extinguished. But still these mon worked on, and would not leave this dangerous post, a veritable target for the energy's big guns, until the Lieutenant of the Military Police arrived and ordered them out.