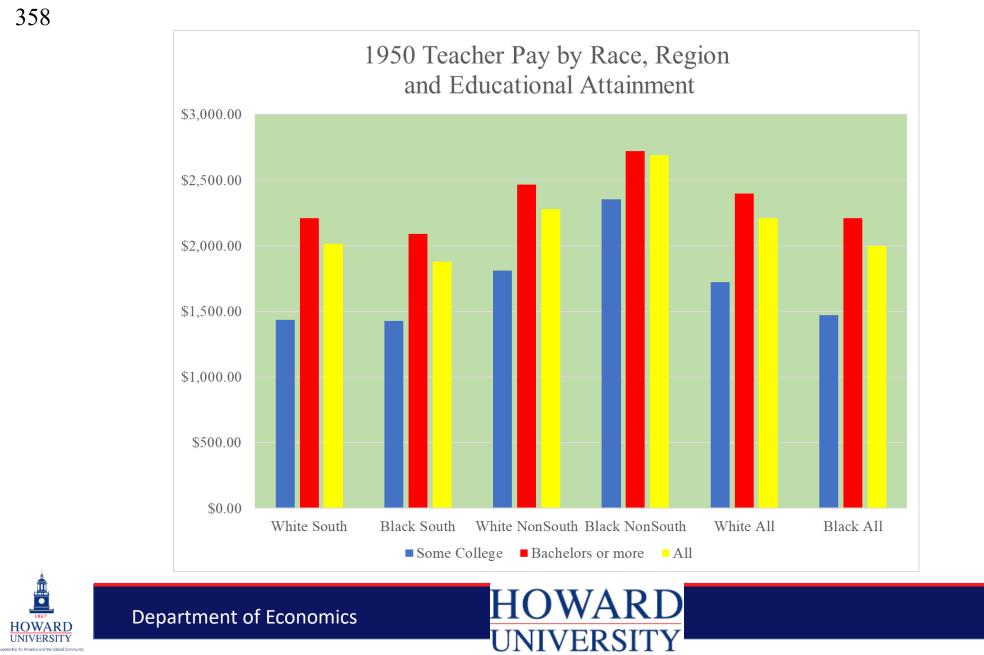

# The Concentration of Black teachers in the South

In 1940

- 75.9% of Black teachers with a bachelor's degree taught in the South
- 28.3% of all Blacks with a bachelor's degree were teachers in the South