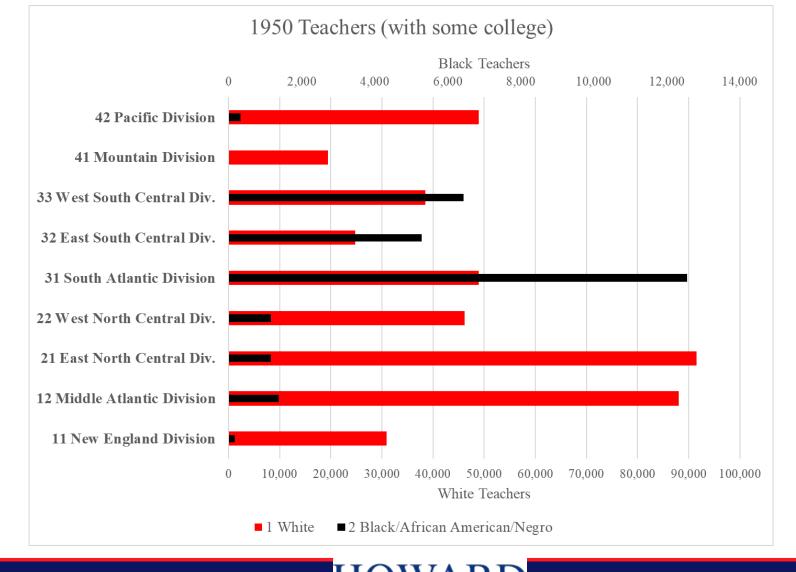

# The Concentration of Black teachers in the South

In 1940

- 75.9% of Black teachers with a bachelor's degree taught in the South
- 28.3% of all Blacks with a bachelor's degree were teachers in the South