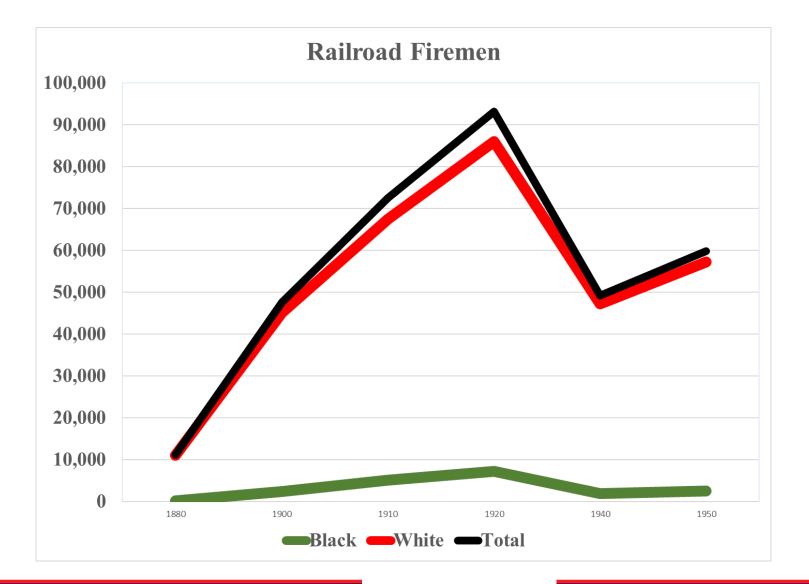

## Railroad Firemen by Race and Age 1940

## Railroad Firemen 1940

Department of Economics

HOWARD UNIVERSITY