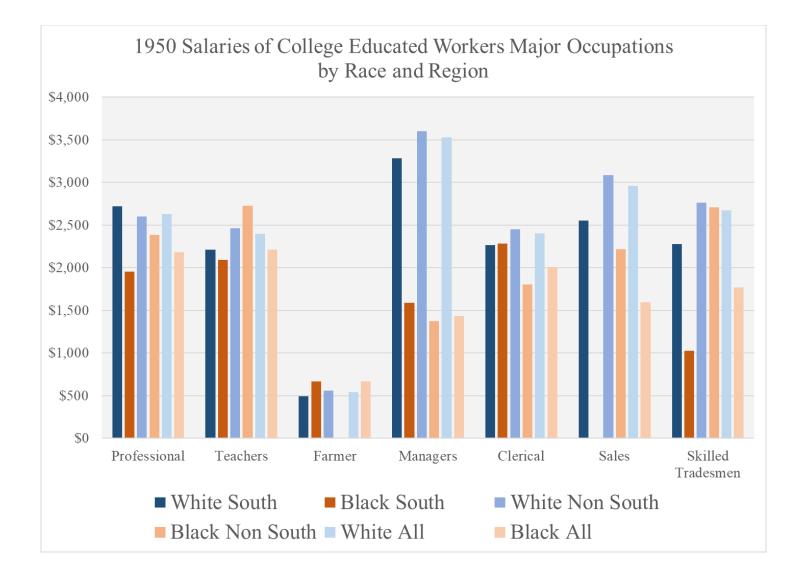

# The Concentration of Black teachers in the South

In 1940

- 75.9% of Black teachers with a bachelor's degree taught in the South
- 28.3% of all Blacks with a bachelor's degree were teachers in the South