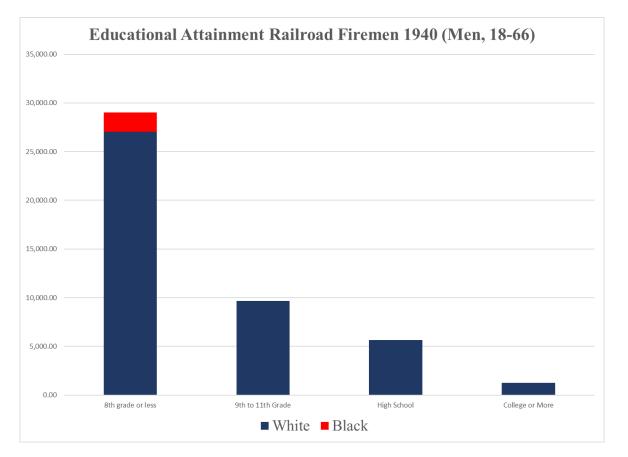

| 0<br>*_*                       | 1<br>Locomotive<br>firemen  | ROW<br>TOTAL                   |  |
|                                                | 1: White                        | <b>1,525.10</b><br>947,015.0   | <b>1,549.07</b><br>42,900.0 | <b>1,526.14</b><br>989,915.0   |  |
| race                                           | 2: Black/African American/Negro | <b>782.33</b><br>92,106.0      | <b>1,249.53</b><br>1,988.0  | <b>792.20</b><br>94,094.0      |  |
|                                                | COL TOTAL                       | <b>1,459.26</b><br>1,039,121.0 | <b>1,535.80</b><br>44,888.0 | <b>1,462.43</b><br>1,084,009.0 |  |







363











UNIVERSITY





## Railroad Firemen by Race and Age 1940









## Railroad Firemen 1940





Department of Economics

HOWARD UNIVERSITY



### Typical regression of log wage earnings on race, education and age for Men 18-60 , Firemen in the Railroad Industry in the 1940 Census









#### 148 F.2d 403 (1945)

#### TUNSTALL v. BROTHERHOOD OF LOCOMOTIVE FIREMEN AND ENGINEMEN et al.

#### No. 5125.

#### Circuit Court of Appeals, Fourth Circuit.

April 9, 1945.

Charles H. Houston, of Washington, D. C. (Joseph C. Waddy, of Washington, D. C., on the brief), for appellant.

William G. Maupin and James G. Martin, both of Norfolk, Va. (Harold C. Heiss and Russell B. Day, both of Cleveland, Ohio, on the brief), for appellees.

\*404 Before PARKER, SOPER, and DOBIE, Circuit Judges.

PARKER, Circuit Judge.

This is a suit by a Negro fireman employed by the Norfolk-Southern Railway Com