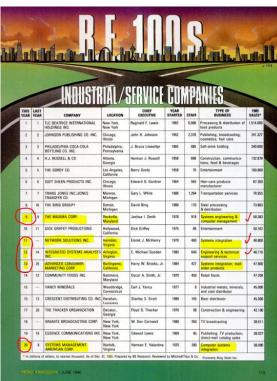

entitled Diversity in High Tech; U.S. Census Bureau (map). | GAO-18-69

Note: For the graphic, we rounded to the nearest hundred. According to EEOC, EEO-1 Single, Headquarters, and Establishment Reports were used for this analysis.







### Why does Silicon Valley have such a low Black share of computer workers?

Pct. Of Workers who are Black





merica and the Global Community

## Black IT workers are a significant group in the Black middle class



Source: Bureau of Labor Statistics, <a href="http://www.bls.gov/cps/cpsaat11.htm">http://www.bls.gov/cps/cpsaat11.htm</a>







#### A C A D E M Y A W A R D' N O M I N E E B E S T P I C T U R E

BASED ON THE UNTOLD TRUE STORY



















# In 1989 Five of the 20 largest Blacked owned businesses were computer or systems integrators

















## Most importantly, Blacks are more likely to major in Computer Science than whites (2004-2014)



Source: Table 5-3 <u>https://www.nsf.gov/statistics/2017/nsf17310/data.cfm</u> (acc: 18 Jul 2018)



404