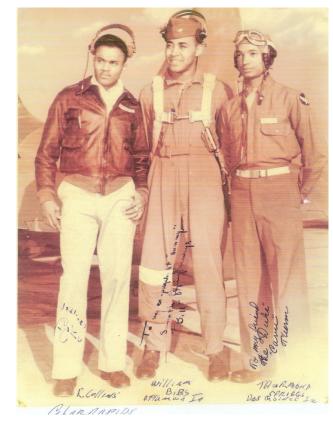

## Equal Pay Case, Aline Black, then Melvin Alston and NAACP fight Norfolk School Board

### **Aline Black**

Page 2 of 3

Thurgood Marshall, Leon Ransom, William Hastie, Oliver Hill

Department of Economics

LIBRARY

ducation and Outreach Di

•

HOWARD UNIVERSITY