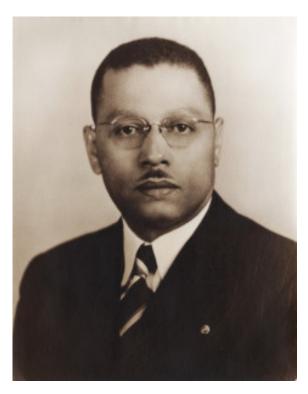

## Obituary for Dr. William G. Herbert 1956

DR. WILLIAM G. HERBERT Dr. William G. Herbert, 59, of 107-50 Merrick Boulevard, Jamaica, Queens, a dentist, died on Tuesday. He served as a captain in the Army Signal Corps during World War I, and at one time was personnel supervisor at the Brooklyn Navy Yard, where he also had taught classes in the science of electricity. Dr. Herbert a native of Trini-

Dr. Herbert, a native of Trinidad, B.W.I., received his dental degree and also an LL.B. at Howard University. He is survived by two sons, William G. Jr., and Solomon J. Herbert; also a daughter, Margaret.