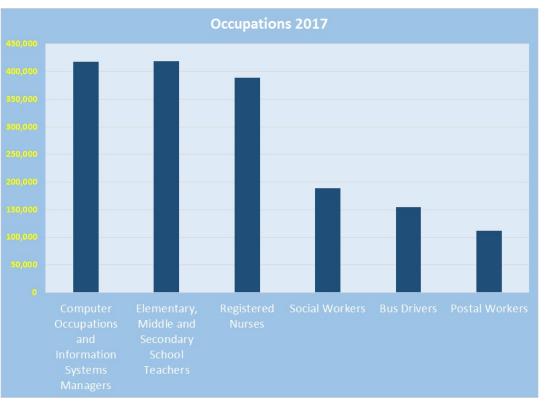

myth to explain the rising inequality

- What search engines cannot find
- Exploring the lack of Black IT workers in the leading Silicon Valley Firms







## The GAO identifies these as the top 10 Tech Sector Employment Centers in the U.S.



Source: Data from May 2016 report published by the Equal Employment Opportunity Commission (EEOC) entitled Diversity in High Tech; U.S. Census Bureau (map). | GAO-18-69

Note: For the graphic, we rounded to the nearest hundred. According to EEOC, EEO-1 Single, Headquarters, and Establishment Reports were used for this analysis.







### Why does Silicon Valley have such a low Black share of computer workers?

Pct. Of Workers who are Black





merica and the Global Community

## Black IT workers are a significant group in the Black middle class



Source: Bureau of Labor Statistics, <a href="http://www.bls.gov/cps/cpsaat11.htm">http://www.bls.gov/cps/cpsaat11.htm</a>







#### A C A D E M Y A W A R D' N O M I N E E B E S T P I C T U R E

BASED ON THE UNTOLD TRUE STORY



















# In 1989 Five of the 20 largest Blacked owned businesses were computer or systems integrators

















## Most importantly, Blacks are more likely to major in Computer Science than whites (2004-2014)



Source: Table 5-3 <u>https://www.nsf.gov/statistics/2017/nsf17310/data.cfm</u> (acc: 18 Jul 2018)



404