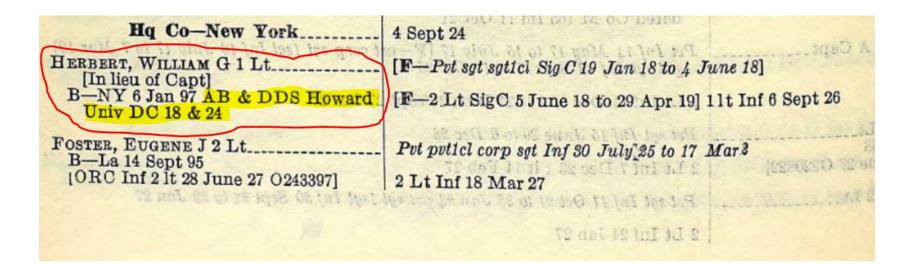

## Lt. William Gordon Herbert, New York State record of WWI military service

Herbert continued to serve in the National Guard into 1924 (with the 369<sup>th</sup> Infantry) *But note his schooling and occupation* 