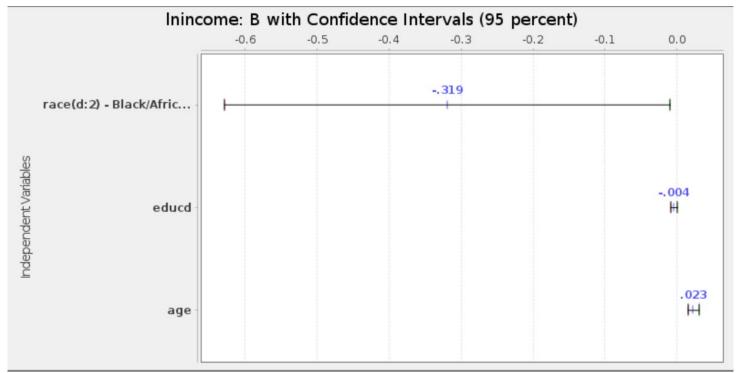

# Railroad earnings (highlighting firemen) by race for Men 18-60 in 1940

| Cells contain:<br>- <b>Mean</b><br>-Weighted N |                                 | occ1950                        |                             |                                |  |
|------------------------------------------------|---------------------------------|--------------------------------|-----------------------------|--------------------------------|--|
|                                                |                                 | 0<br>*_*                       | 1<br>Locomotive<br>firemen  | ROW<br>TOTAL                   |  |
|                                                | 1: White                        | <b>1,525.10</b><br>947,015.0   | <b>1,549.07</b><br>42,900.0 | <b>1,526.14</b><br>989,915.0   |  |
| race                                           | 2: Black/African American/Negro | <b>782.33</b><br>92,106.0      | <b>1,249.53</b><br>1,988.0  | <b>792.20</b><br>94,094.0      |  |
|                                                | COL TOTAL                       | <b>1,459.26</b><br>1,039,121.0 | <b>1,535.80</b><br>44,888.0 | <b>1,462.43</b><br>1,084,009.0 |  |

### Typical regression of log wage earnings on race, education and age for Men 18-60 , Firemen in the Railroad Industry in the 1940 Census