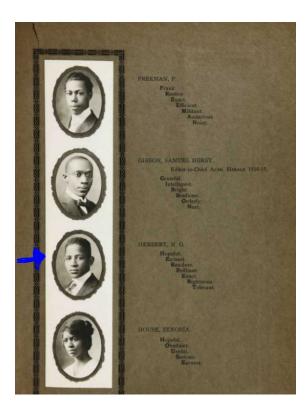

|                      |                      |    |







## William G Herbert Howard University Yearbook 1917









## Lt. William Gordon Herbert, New York State record of WWI military service









Herbert continued to serve in the National Guard into 1924 (with the 369<sup>th</sup> Infantry) *But note his schooling and occupation* 









## Obituary for Dr. William G. Herbert 1956

DR. WILLIAM G. HERBERT Dr. William G. Herbert, 59, of 107-50 Merrick Boulevard, Jamaica, Queens, a dentist, died on Tuesday. He served as a captain in the Army Signal Corps during World War I, and at one time was personnel supervisor at the Brooklyn Navy Yard, where he also had taught classes in the science of electricity. Dr. Herbert a native of Trini-

Dr. Herbert, a native of Trinidad, B.W.I., received his dental degree and also an LL.B. at Howard University. He is survived by two sons, William G. Jr., and