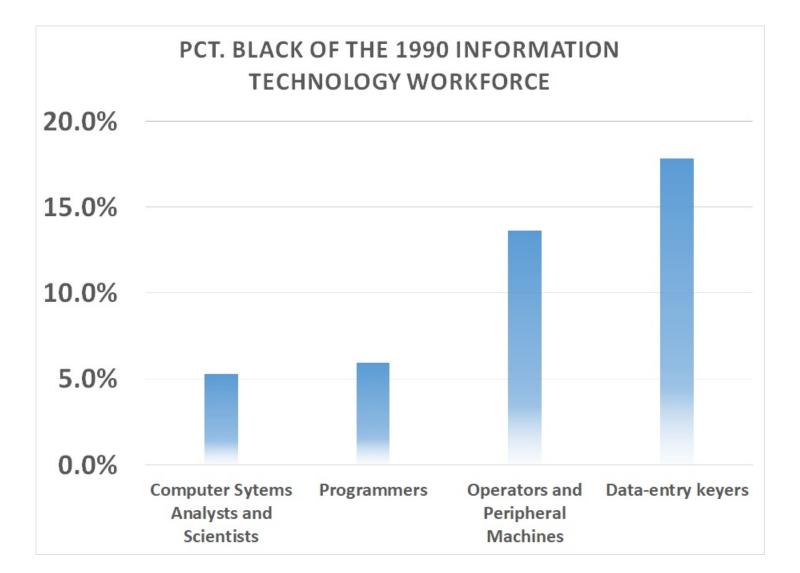

Diversity in High Tech; U.S. Census Bureau (map). | GAO-18-69

Note: For the graphic, we rounded to the nearest hundred. According to EEOC, EEO-1 Single, Headquarters, and Establishment Reports were used for this analysis.







### Why does Silicon Valley have such a low Black share of computer workers?

Pct. Of Workers who are Black





merica and the Global Community

## Black IT workers are a significant group in the Black middle class



Source: Bureau of Labor Statistics, <a href="http://www.bls.gov/cps/cpsaat11.htm">http://www.bls.gov/cps/cpsaat11.htm</a>







#### A C A D E M Y A W A R D' N O M I N E E B E S T P I C T U R E

BASED ON THE UNTOLD TRUE STORY



















# In 1989 Five of the 20 largest Blacked owned businesses were computer or systems integrators

















## Most importantly, Blacks are more likely to major in Computer Science than whites (2004-2014)



Source: Table 5-3 <u>https://www.nsf.gov/statistics/2017/nsf17310/data.cfm</u> (acc: 18 Jul 2018)



404