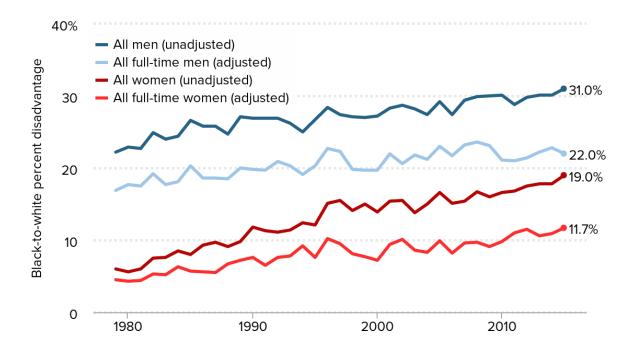

### Average hourly black-white wage gaps, by gender, 1979–2015 (adjusted and unadjusted)

**Note:** The adjusted wage gaps are for full-time workers and control for racial difference in education, potential experience, region of residence, and metro status.

Source: EPI analysis of Current Population Survey (CPS) Outgoing Rotation Group microdata

Economic Policy Institute

Source: Patrick Bayer and Kerwin Kofi Charles, "Divergent Paths: A New Perspective on Earnings Differences Between black and White Men Since 1940, The Quarterly Journal of Economics, 133 (August 2018) 1459-1501