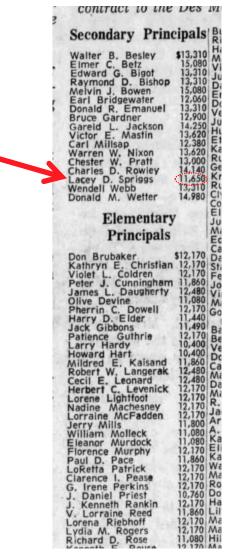

rwin Kofi Charles, "Divergent Paths: A New Perspective on Earnings Differences Between black and White Men Since 1940, The Quarterly Journal of Economics, 133 (August 2018) 1459-1501







# The Concentration of Black teachers in the South

In 1940

- 75.9% of Black teachers with a bachelor's degree taught in the South
- 28.3% of all Blacks with a bachelor's degree were teachers in the South







































**HOWARD** 

UNIVERSITY Leadership for America and the Global Community





## Equal Pay Case, Aline Black, then Melvin Alston and NAACP fight Norfolk School Board

### **Aline Black**

Page 2 of 3



Thurgood Marshall, Leon Ransom, William Hastie, Oliver Hill





Department of Economics

LIBRARY

ducation and Outreach Di





•

HOWARD UNIVERSITY





















## Railroad workers as of 1940 Census





361

Department of Economics

HOWARD UNIVERSITY



# Railroad earnings (highlighting firemen) by race for Men 18-60 in 1940

| Cells contain:<br>- <b>Mean</b><br>-Weighted N |                                 | occ1950                        |                             |                                |  |
|------------------------------------------------|---------------------------------|--------------------------------|-----------------------------|--------------------------------|--|
|                                                |                                 | 0<br>*_*                       | 1<br>Locomotive<br>firemen  | ROW<br>TOTAL                   |  |
|                                                | 1: White