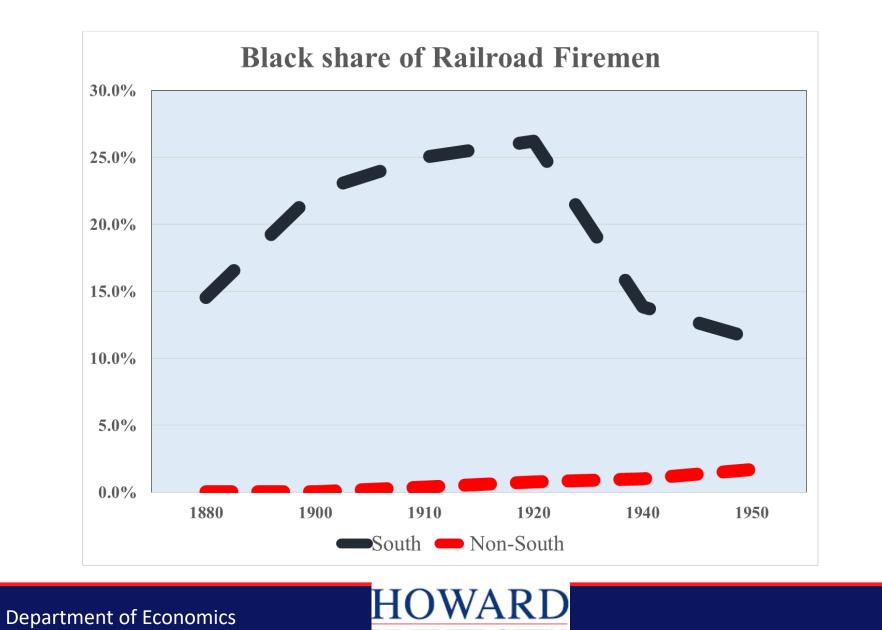

## Railroad Firemen by Race and Age 1940

## Railroad Firemen 1940

Department of Economics

HOWARD UNIVERSITY