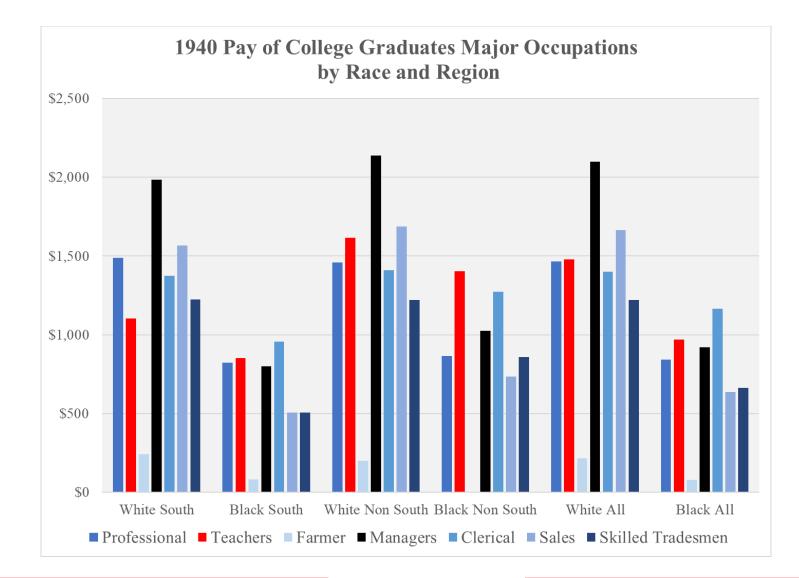

# The Concentration of Black teachers in the South

In 1940

- 75.9% of Black teachers with a bachelor's degree taught in the South
- 28.3% of all Blacks with a bachelor's degree were teachers in the South