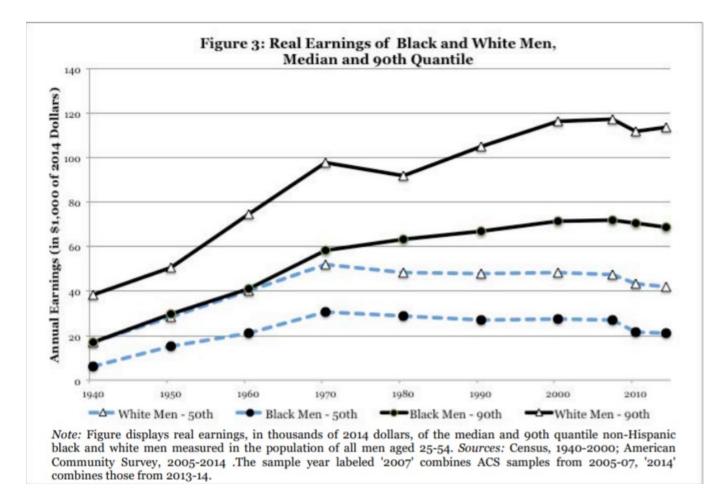

Source: EPI analysis of Current Population Survey (CPS) Outgoing Rotation Group microdata

Economic Policy Institute

Source: Patrick Bayer and Kerwin Kofi Charles, "Divergent Paths: A New Perspective on Earnings Differences Between black and White Men Since 1940, The Quarterly Journal of Economics, 133 (August 2018) 1459-1501