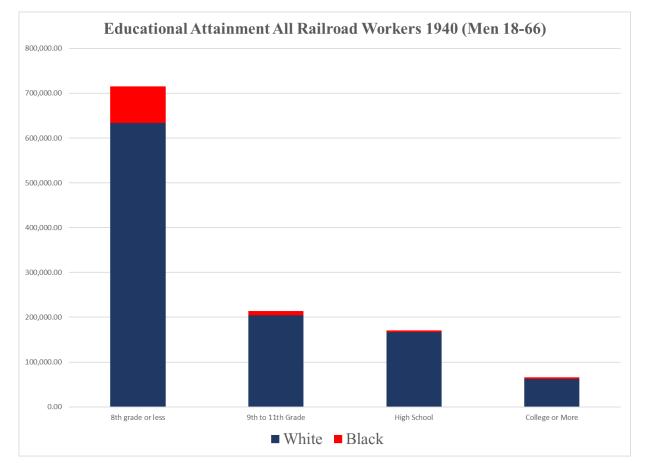

## Railroad workers as of 1940 Census

361

Department of Economics

HOWARD UNIVERSITY

# Railroad earnings (highlighting firemen) by race for Men 18-60 in 1940

| Cells contain:<br>- <b>Mean</b><br>-Weighted N |                                 | occ1950                        |                             |                                |  |
|------------------------------------------------|---------------------------------|--------------------------------|-----------------------------|--------------------------------|--|
|                                                |                                 | 0<br>*_*                       | 1<br>Locomotive<br>firemen  | ROW<br>TOTAL                   |  |
|                                                | 1: White                        | <b>1,525.10</b><br>947,015.0   | <b>1,549.07</b><br>42,900.0 | <b>1,526.14</b><br>989,915.0   |  |
| race                                           | 2: Black/African American/Negro | <b>782.33</b><br>92,106.0      | <b>1,249.53</b><br>1,988.0  | <b>792.20</b><br>94,094.0      |  |
|                                                | COL TOTAL                       | <b>1,459.26</b><br>1,039,121.0 | <b>1,535.80</b><br>44,888.0 | <b>1,462.43</b><br>1,084,009.0 |  |