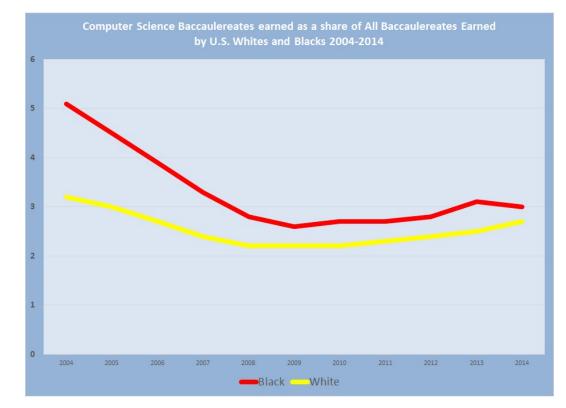

earest hundred. According to EEOC, EEO-1 Single, Headquarters, and Establishment Reports were used for this analysis.







### Why does Silicon Valley have such a low Black share of computer workers?

Pct. Of Workers who are Black





merica and the Global Community

## Black IT workers are a significant group in the Black middle class



Source: Bureau of Labor Statistics, <a href="http://www.bls.gov/cps/cpsaat11.htm">http://www.bls.gov/cps/cpsaat11.htm</a>







#### A C A D E M Y A W A R D' N O M I N E E B E S T P I C T U R E

BASED ON THE UNTOLD TRUE STORY



















# In 1989 Five of the 20 largest Blacked owned businesses were computer or systems integrators

















## Most importantly, Blacks are more likely to major in Computer Science than whites (2004-2014)



Source: Table 5-3 <u>https://www.nsf.gov/statistics/2017/nsf17310/data.cfm</u> (acc: 18 Jul 2018)



404