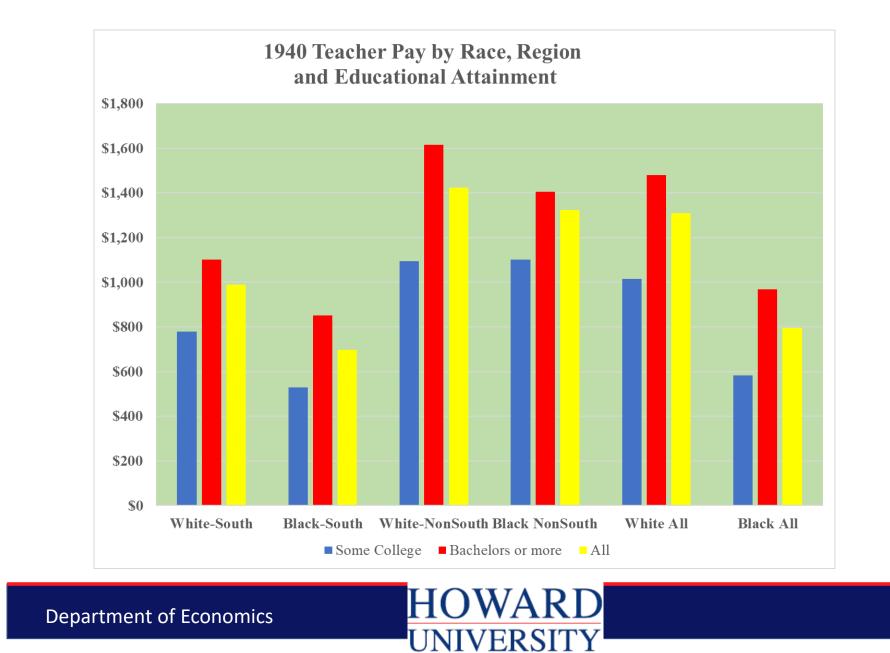

# The Concentration of Black teachers in the South

In 1940

- 75.9% of Black teachers with a bachelor's degree taught in the South
- 28.3% of all Blacks with a bachelor's degree were teachers in the South