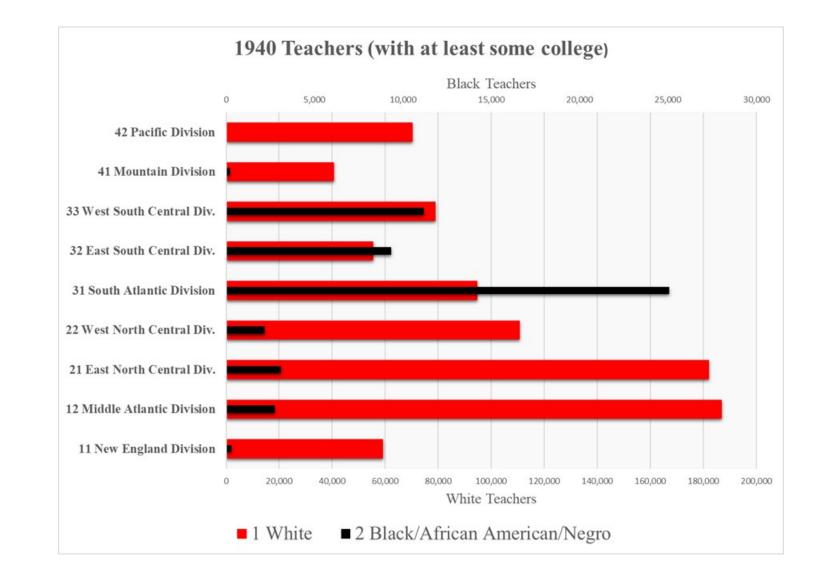

# The Concentration of Black teachers in the South

In 1940

- 75.9% of Black teachers with a bachelor's degree taught in the South
- 28.3% of all Blacks with a bachelor's degree were teachers in the South