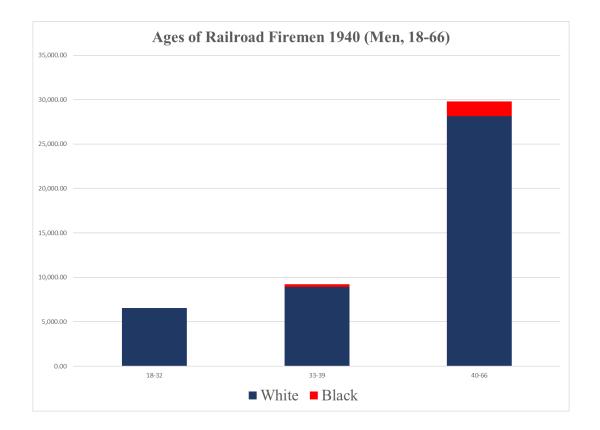

|                                 | 0<br>*_*                       | 1<br>Locomotive<br>firemen  | ROW<br>TOTAL                   |  |
|                                                | 1: White                        | <b>1,525.10</b><br>947,015.0   | <b>1,549.07</b><br>42,900.0 | <b>1,526.14</b><br>989,915.0   |  |
| race                                           | 2: Black/African American/Negro | <b>782.33</b><br>92,106.0      | <b>1,249.53</b><br>1,988.0  | <b>792.20</b><br>94,094.0      |  |
|                                                | COL TOTAL                       | <b>1,459.26</b><br>1,039,121.0 | <b>1,535.80</b><br>44,888.0 | <b>1,462.43</b><br>1,084,009.0 |  |







363











UNIVERSITY





## Railroad Firemen by Race and Age 1940









## Railroad Firemen 1940





Department of Economics

HOWARD UNIVERSITY



### Typical regression of log wage earnings on race, education and age for Men 18-60 , Firemen in the Railroad Industry in the 1940 Census









#### 148 F.2d 403 (1945)

#### TUNSTALL v. BROTHERHOOD OF LOCOMOTIVE FIREMEN AND ENGINEMEN et al.

#### No. 5125.

#### Circuit Court of Appeals, Fourth Circuit.

April 9, 1945.

Charles H. Houston, of Washington, D. C. (Joseph C. Waddy, of Washington, D. C., on the brief), for appellant.

William G. Maupin and James G. Martin, both of Norfolk, Va. (Harold C. Heiss and Russell B. Day, both of Cleveland, Ohio, on the brief), for appellees.

\*404 Before PARKER, SOPER, and DOBIE, Circuit Judges.

PARKER, Circuit Judge.

This is a suit by a Negro fireman employed b