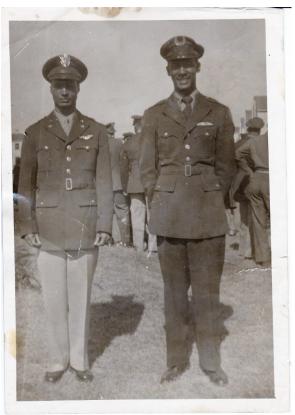

### Is technology a force to enhance meritocracy? Was it ever?: 325<sup>th</sup> Field Signal Battalion

## 325<sup>th</sup> Field Signal Battalion

- Organized at Camp Sherman, Chillicothe, Ohio
- June 10, 1918 embark for Europe from Hoboken, New Jersey
- 440 men
- Company A—radio company
- Company B—wire company
- Company C—outpost company