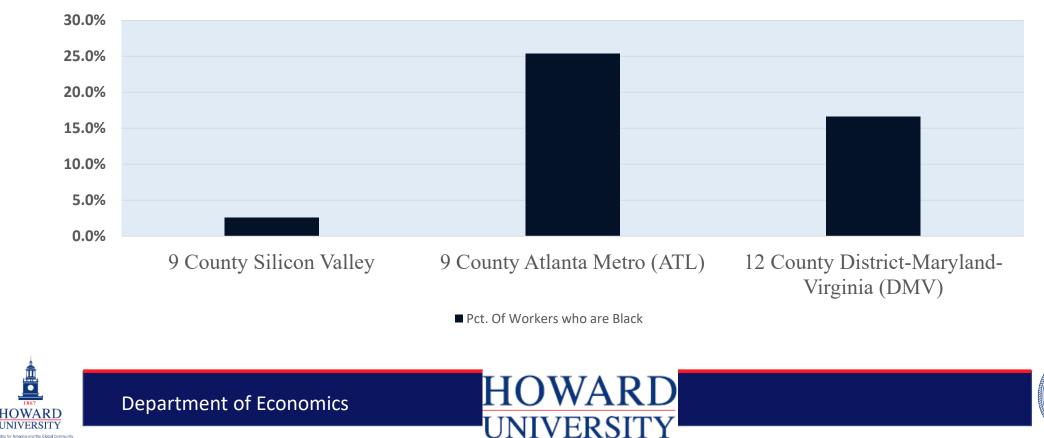

American commercial flyer (only Tuskegee Airman hired as a pilot)









# Technology and the meritocracy myth to explain the rising inequality

- What search engines cannot find
- Exploring the lack of Black IT workers in the leading Silicon Valley Firms







## The GAO identifies these as the top 10 Tech Sector Employment Centers in the U.S.



Source: Data from May 2016 report published by the Equal Employment Opportunity Commission (EEOC) entitled Diversity in High Tech; U.S. Census Bureau (map). | GAO-18-69

Note: For the graphic, we rounded to the nearest hundred. According to EEOC, EEO-1 Single, Headquarters, and Establishment Reports were used for this analysis.







### Why does Silicon Valley have such a low Black share of computer workers?

Pct. Of Workers who are Black





merica and the Global Community

## Black IT workers are a significant group in the Black middle class



Source: Bureau of Labor Statistics, <a href="http://www.bls.gov/cps/cpsaat11.htm">http://www.bls.gov/cps/cpsaat11.htm</a>







#### A C A D E M Y A W A R D' N O M I N E E B E S T P I C T U R E

BASED ON THE UNTOLD TRUE STORY



















# In 1989 Five of the 20 largest Blacked owned businesses were computer or systems integrators

















## Most importantly, Blacks are more likely to major in Computer Science than whites (2004-2014)



Source: Table 5-3 <u>https://www.nsf.gov/statistics/2017/nsf17310/data.cfm</u> (acc: 18 Jul 2018)



404